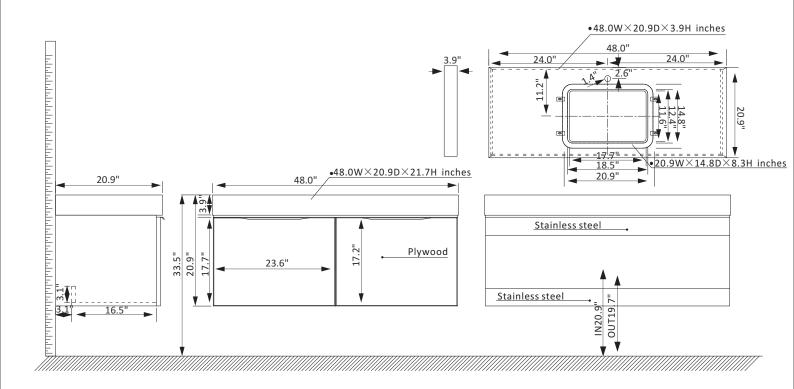

## Features

Rugged stainless-steel cabinet construction with solid wood surface. Available in Classic Blue or Elegant Grey finish to complement your décor. Snow mountain-white stone top with beautiful natural veining. 2 soft-close, Superior quality hardware with large capacity wall with guardrail

drawers to hold towels and toiletries.

Brushed gold-finish hardware lends a touch of style and opulence.

White rectangular ceramic undermount sink with overflow included.

Pre-drilled and designed for easy plumbing and faucet installation.